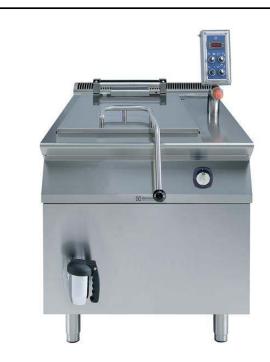

## Modular Cooking Range Line 900XP Electric Automatic Pasta Cooker, 150 litres

| ITEM #  |  |  |
|---------|--|--|
| MODEL # |  |  |
| NAME #  |  |  |
| SIS #   |  |  |
| AIA #   |  |  |

391128 (E9PCEH1RF0)

900XP ELECTRIC AUTOMATIC PASTA COOKER, 150 LITERS 1 WELL

#### Item No.

Constant water level refill and water topping up. The 150 liter tank is pressed in 316-L type stainless steel and features only rounded corners. Adjustable stainless steel feet, 50 mm in height. Body and base of unit entirely in stainless steel. Heavy duty stainless steel internal frame. Insulated lid and counterbalancing springs to simplify use.

#### **Main Features**

- High productivity and quality thanks to the high thermal efficiency and automatic cooking time control.
- Water basin fitted with overflow pipe to eliminate foam.
- Large drainage tap is provided on which baskets can be placed for draining purposes.
- 150 liters water basin in 316-L AISI Stainless Steel.
- Constant water level refill.
- Automatic water topping.
- Automatic ignition when water reaches minimum level and probe with electrovalve to protect from overheating in case of water absence.
- Digital timer guarantees precise settings of cooking parameters.
- Simple and functional control panel.
- The special design of the control knob system guarantees against water infiltration.
- Elevating basket is automatically tilted at the end of the cooking cycle.
- Heating via armoured stainless steel elements.
- Heavy duty internal frame in Stainless steel and external panelling with satin finish.
- IPX5 water protection.