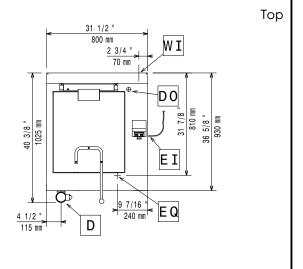

# Modular Cooking Range Line 900XP Electric Automatic Pasta Cooker, 150 litres

D = Drain

EI = Electrical inlet (power)
EQ = Equipotential screw

WI = Water inlet