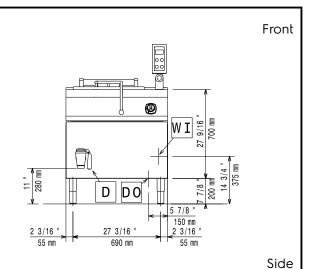

# Modular Cooking Range Line 900XP Electric Automatic Pasta Cooker, 150 litres

D = Drain

EI = Electrical inlet (power)
EQ = Equipotential screw

WI = Water inlet

### **Key Information:**

Number of wells:

Usable well dimensions

(width): 530 mm

Usable well dimensions

(height): 550 mm

Usable well dimensions

(**depth**): 570 mm

Well Capacity (MAX): 150 lt MAX
Net weight: 165 kg
Shipping weight: 159 kg
Shipping height: 1500 mm
Shipping width: 900 mm
Shipping depth: 1100 mm
Shipping volume: 1.49 m³

Certification group:

If appliance is set up or next to or against temperature sensitive furniture or similar, a safety gap of approximately 150 mm should be maintained or some form of heat insulation fitted.