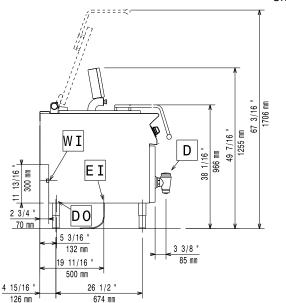

# Modular Cooking Range Line 900XP Electric Automatic Pasta Cooker, 150 litres

D = Drain

EI = Electrical inlet (power)
EQ = Equipotential screw

WI = Water inlet

### **Key Information:**

Number of wells:

Usable well dimensions

(width): 530 mm

Usable well dimensions

(height): 550 mm

Usable well dimensions

(**depth**): 570 mm

Well Capacity (MAX): 150 lt MAX
Net weight: 165 kg
Shipping weight: 159 kg
Shipping height: 1500 mm
Shipping width: 900 mm
Shipping depth: 1100 mm
Shipping volume: 1.49 m³

Certification group:

If appliance is set up or next to or against temperature sensitive furniture or similar, a safety gap of approximately 150 mm should be maintained or some form of heat insulation fitted.